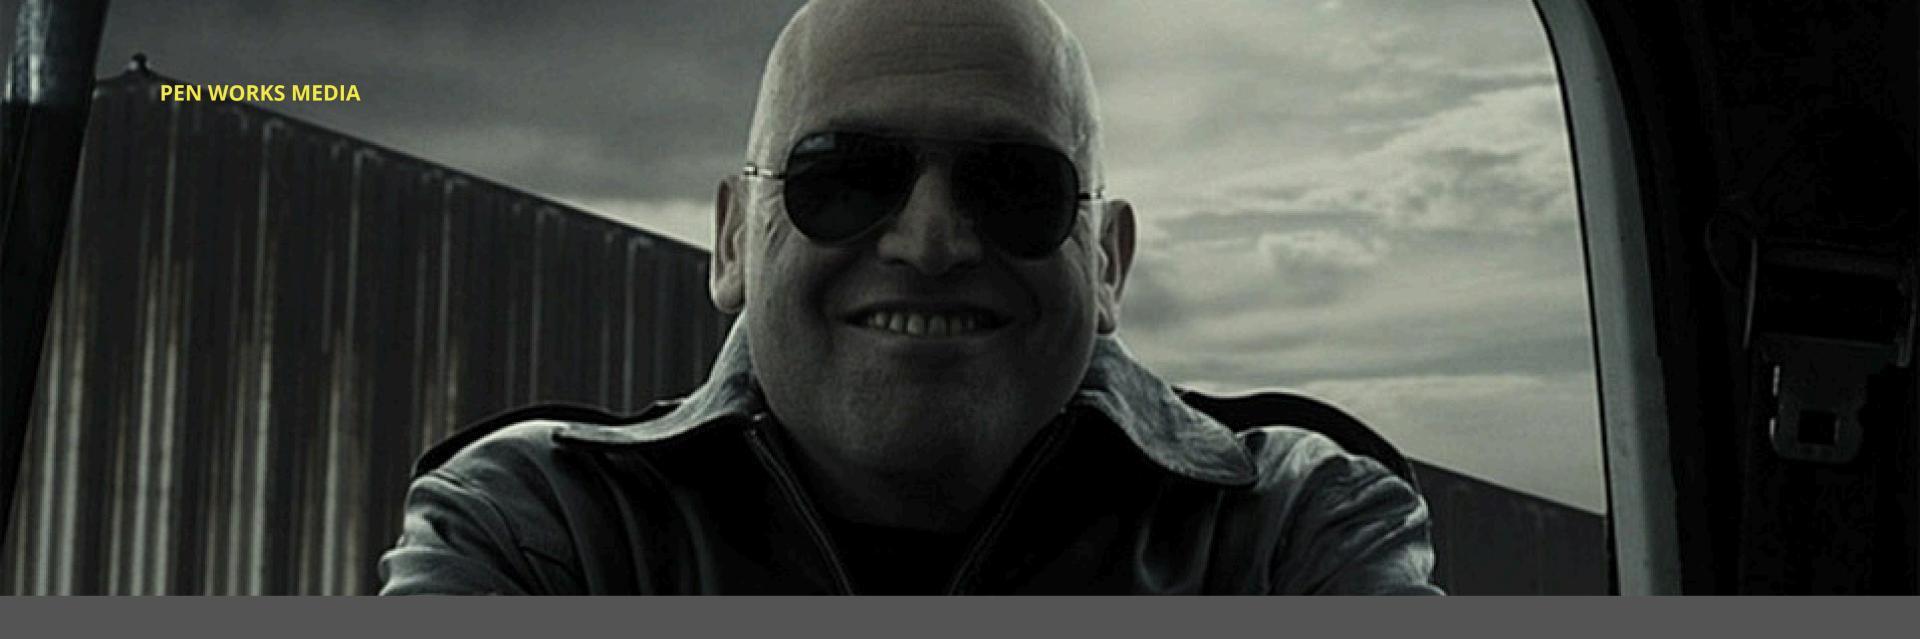

## PLAGUE DOCTOR

A SILENT, BROODING ENTITY WHOSE VERY PRESENCE EVOKES JASON'S THOUGHTS AND FEELINGS SURROUNDING DEATH.