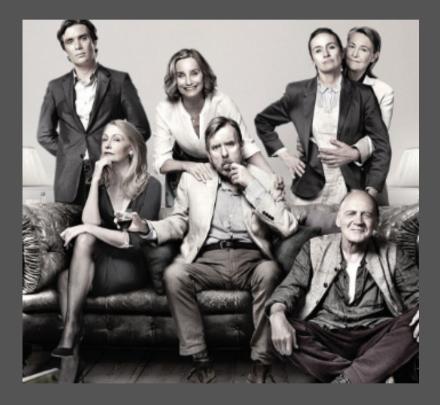

#### The Party

Contained drama / thriller, shot in black and white.

WE ARE SHOOTING IN BLACK AND WHITE TO REFLECT THE CONSTANT BATTLE OUR HERO HAS BETWEEN GOOD AND EVIL AS HE LOSES HIS GRIP ON REALITY.