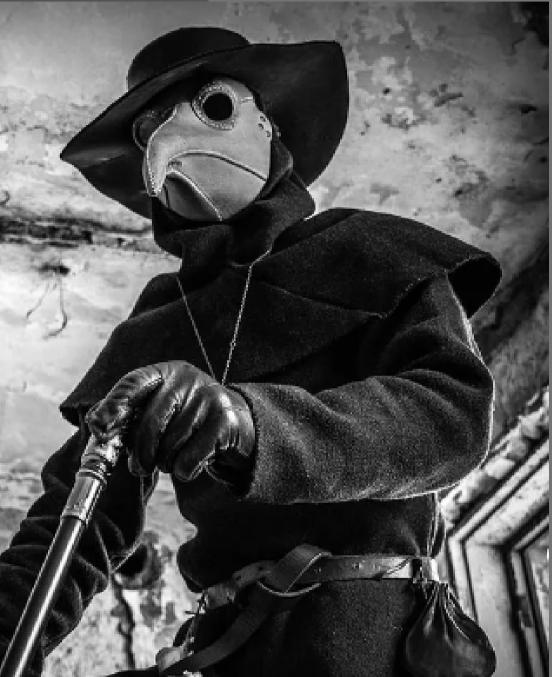

## PLAGUE DOCTOR

A SILENT, BROODING ENTITY WHOSE VERY PRESENCE EVOKES JASON'S THOUGHTS AND FEELINGS SURROUNDING DEATH.